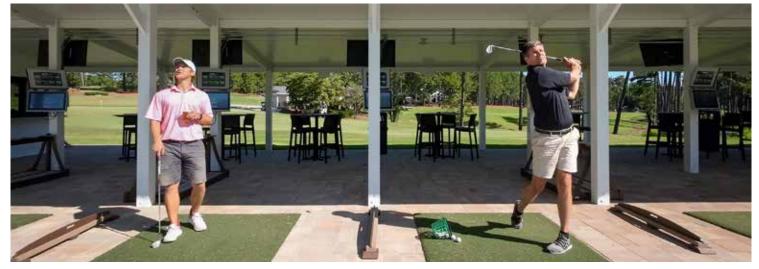

# New at Applecross Country Club!

POWERED BY

Toptracer Range, the ball-tracing technology used on televised golf tournaments to track the shots of the game's best players, is transforming the everyday driving range experience as well. Members of all ages and ability levels can play a variety of fun and skill-based games, compete against friends, see their shot trace, and receive instant data on interactive game screens.