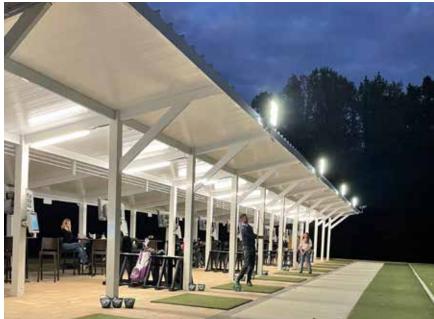

# New at Applecross Country Club!

POWERED BY

Toptracer Range, the ball-tracing technology used on televised golf tournaments to track the shots of the game's best players, is transforming the everyday driving range experience as well. Members of all ages and ability levels can play a variety of fun and skill-based games, compete against friends, see their shot trace, and receive instant data on interactive game screens.